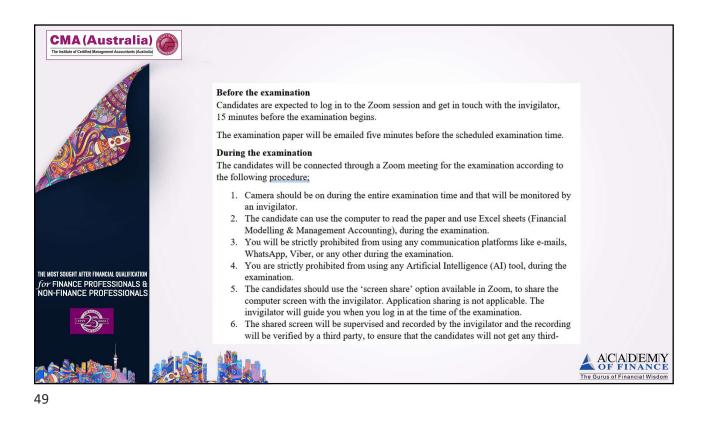

| 9.55 am                                                |
| THE MOST SOUGHT AFTER FINANCIAL QUALIFICATION<br>for FINANCE PROFESSIONALS &<br>NON-FINANCE PROFESSIONALS | Questions and answers                      | 10.25 am                                               |
|                                                                                                           | Snacks Break                               | 10.30 am                                               |
|                                                                                                           |                                            | ACADEMY<br>of FINANCE<br>The Gurus of Financial Wisdom |