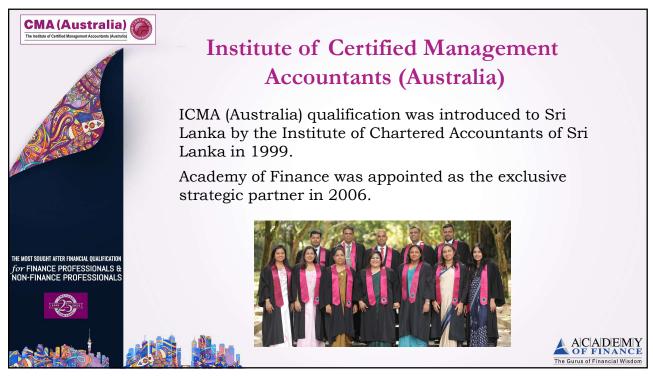

| Self-introduction of participants          | 9.55 am                                                |
| THE MOST SOUGHT AFTER FINANCIAL QUALIFICATION<br>for FINANCE PROFESSIONALS &<br>NON-FINANCE PROFESSIONALS | Questions and answers                      | 10.25 am                                               |
|                                                                                                           | Snacks Break                               | 10.30 am                                               |
|                                                                                                           |                                            | ACADEMY<br>of FINANCE<br>The Gurus of Financial Wisdom |