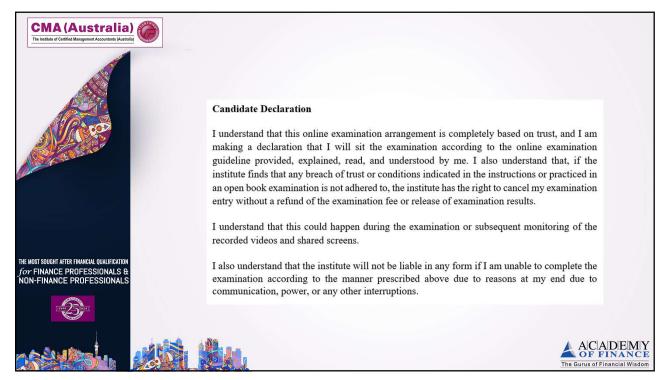

| 9.55 am                                                |
| THE MOST SOUGHT AFTER FINANCIAL QUALIFICATION<br>for FINANCE PROFESSIONALS &<br>NON-FINANCE PROFESSIONALS | Questions and answers                      | 10.25 am                                               |
|                                                                                                           | Snacks Break                               | 10.30 am                                               |
|                                                                                                           |                                            | ACADEMY<br>of FINANCE<br>The Gurus of Financial Wisdom |