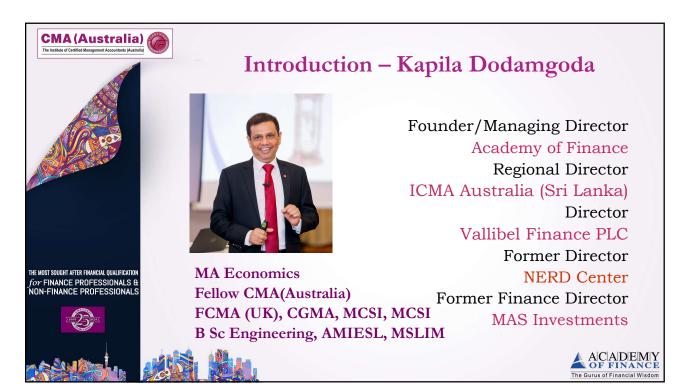

| Self-introduction of participants          | 9.55 am                                                |
| THE MOST SOUGHT AFTER FINANCIAL QUALIFICATION<br>for FINANCE PROFESSIONALS &<br>NON-FINANCE PROFESSIONALS | Questions and answers                      | 10.25 am                                               |
|                                                                                                           | Snacks Break                               | 10.30 am                                               |
|                                                                                                           |                                            | ACADEMY<br>of FINANCE<br>The Gurus of Financial Wisdom |