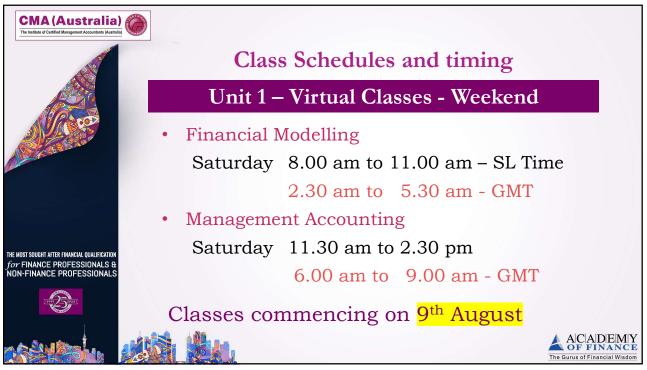

introduction of participants          | 9.55 am                                                |
| THE MOST SOUGHT AFTER FINANCIAL QUALIFICATION<br>for FINANCE PROFESSIONALS &<br>NON-FINANCE PROFESSIONALS | Questions and answers                      | 10.25 am                                               |
|                                                                                                           | Snacks Break                               | 10.30 am                                               |
|                                                                                                           |                                            | ACADEMY<br>of FINANCE<br>The Gurus of Financial Wisdom |