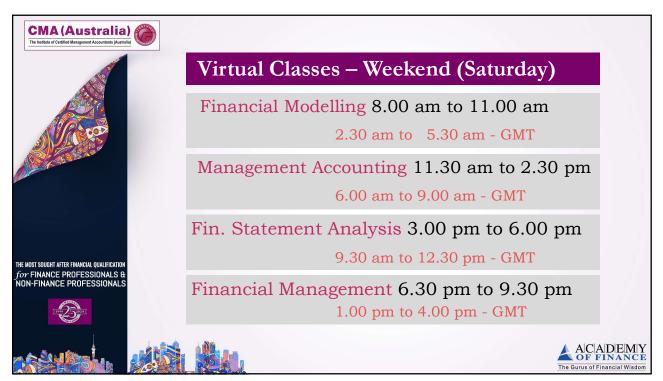

| 1  |
|----|
| Τ. |

| CMA (Australia)<br>The Institute of Certified Management Accountants (Australia)                          |                                            |                                                        |
|-----------------------------------------------------------------------------------------------------------|--------------------------------------------|--------------------------------------------------------|
| Our Agenda for the day - Induction                                                                        |                                            |                                                        |
|                                                                                                           | Welcome and Introduction                   | 8.30 am                                                |
|                                                                                                           | Meet your lecturers                        | 9.00 am                                                |
| A South                                                                                                   | • Experience sharing by students & members | 9.10 am                                                |
|                                                                                                           | • Introducing the Academy of Finance team  | 9.40 am                                                |
|                                                                                                           | • Your next step to join the programme     | 9.50 am                                                |
|                                                                                                           | Self-introduction of participants          | 9.55 am                                                |
| THE MOST SOUGHT AFTER FINANCIAL QUALIFICATION<br>for FINANCE PROFESSIONALS &<br>NON-FINANCE PROFESSIONALS | Questions and answers                      | 10.25 am                                               |
|                                                                                                           | Snacks Break                               | 10.30 am                                               |
|                                                                                                           |                                            | ACADEMY<br>of FINANCE<br>The Gurus of Financial Wisdom |