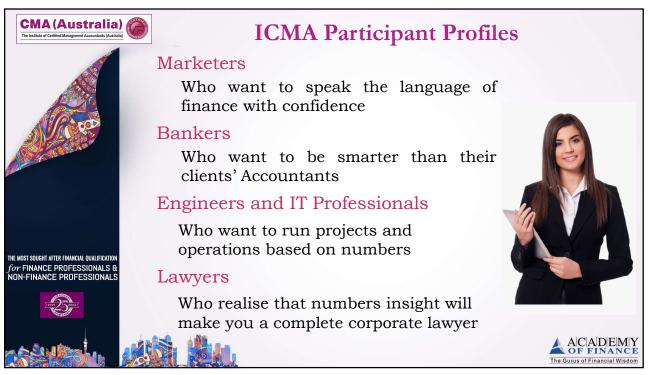

| Self-introduction of participants          | 9.55 am                                                |
| THE MOST SOUGHT AFTER FINANCIAL QUALIFICATION<br>for FINANCE PROFESSIONALS &<br>NON-FINANCE PROFESSIONALS | Questions and answers                      | 10.25 am                                               |
|                                                                                                           | Snacks Break                               | 10.30 am                                               |
|                                                                                                           |                                            | ACADEMY<br>of FINANCE<br>The Gurus of Financial Wisdom |