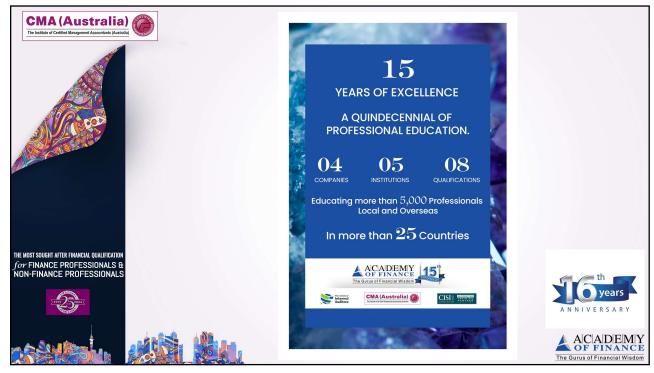

| Self-introduction of participants          | 9.55 am                                                |
| THE MOST SOUGHT AFTER FINANCIAL QUALIFICATION<br>for FINANCE PROFESSIONALS &<br>NON-FINANCE PROFESSIONALS | Questions and answers                      | 10.25 am                                               |
|                                                                                                           | Snacks Break                               | 10.30 am                                               |
|                                                                                                           |                                            | ACADEMY<br>of FINANCE<br>The Gurus of Financial Wisdom |