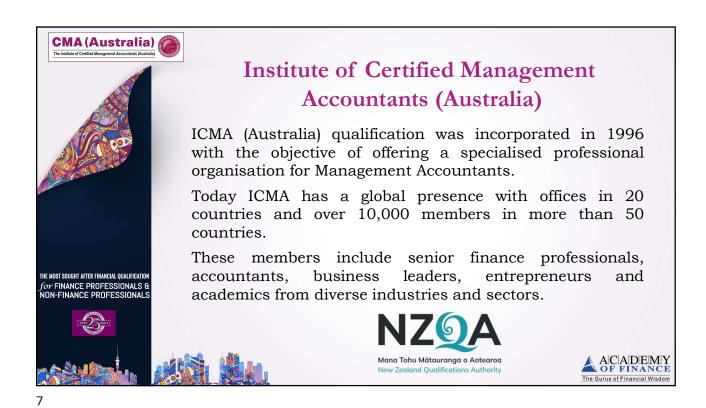

| Self-introduction of participants          | 9.55 am                                                |
| THE MOST SOUGHT AFTER FINANCIAL QUALIFICATION<br>for FINANCE PROFESSIONALS &<br>NON-FINANCE PROFESSIONALS | Questions and answers                      | 10.25 am                                               |
|                                                                                                           | Snacks Break                               | 10.30 am                                               |
|                                                                                                           |                                            | ACADEMY<br>of FINANCE<br>The Gurus of Financial Wisdom |