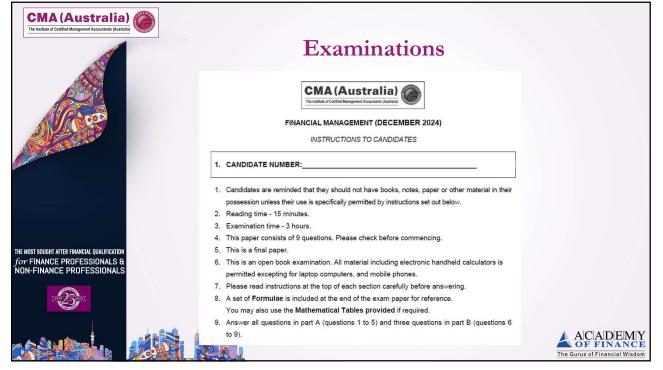

| 9.55 am                                                |
| THE MOST SOUGHT AFTER FINANCIAL QUALIFICATION<br>for FINANCE PROFESSIONALS &<br>NON-FINANCE PROFESSIONALS | Questions and answers                      | 10.25 am                                               |
|                                                                                                           | Snacks Break                               | 10.30 am                                               |
|                                                                                                           |                                            | ACADEMY<br>of FINANCE<br>The Gurus of Financial Wisdom |