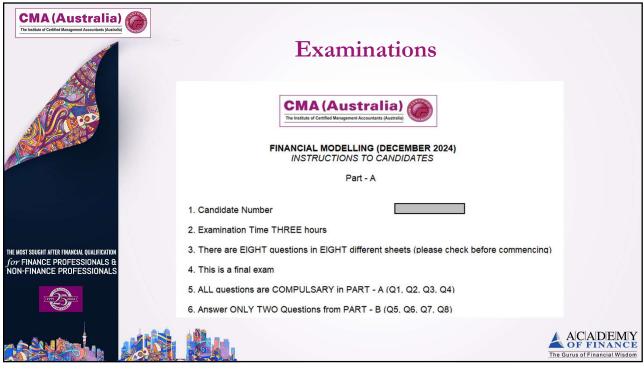

ants          | 9.55 am                                                |
| THE MOST SOUGHT AFTER FINANCIAL QUALIFICATION<br>for FINANCE PROFESSIONALS &<br>NON-FINANCE PROFESSIONALS | Questions and answers                      | 10.25 am                                               |
|                                                                                                           | Snacks Break                               | 10.30 am                                               |
|                                                                                                           |                                            | ACADEMY<br>of FINANCE<br>The Gurus of Financial Wisdom |