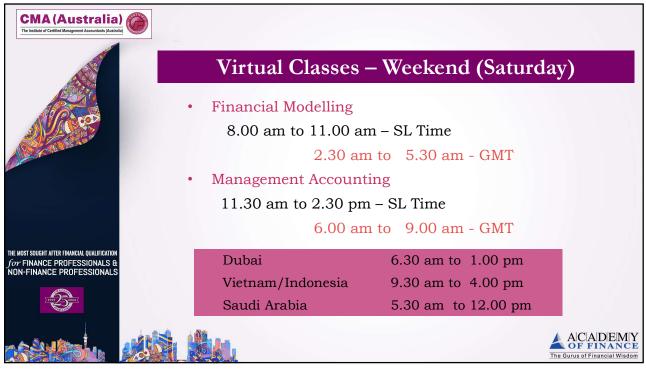

troduction of participants          | 9.55 am                                                |
| THE MOST SOUGHT AFTER FINANCIAL QUALIFICATION<br>for FINANCE PROFESSIONALS &<br>NON-FINANCE PROFESSIONALS | Questions and answers                      | 10.25 am                                               |
|                                                                                                           | Snacks Break                               | 10.30 am                                               |
|                                                                                                           |                                            | ACADEMY<br>of FINANCE<br>The Gurus of Financial Wisdom |