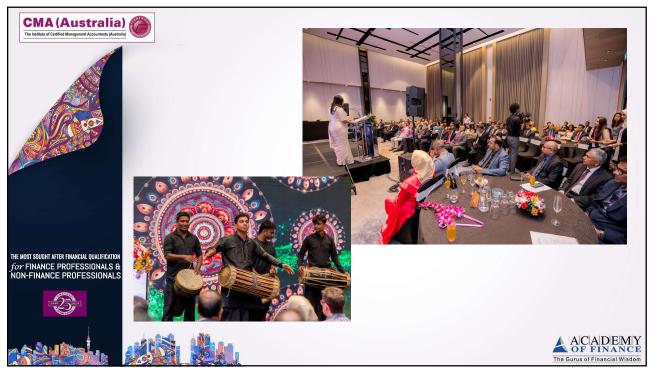

| Self-introduction of participants          | 9.55 am                                                |
| THE MOST SOUGHT AFTER FINANCIAL QUALIFICATION<br>for FINANCE PROFESSIONALS &<br>NON-FINANCE PROFESSIONALS | Questions and answers                      | 10.25 am                                               |
|                                                                                                           | Snacks Break                               | 10.30 am                                               |
|                                                                                                           |                                            | ACADEMY<br>of FINANCE<br>The Gurus of Financial Wisdom |