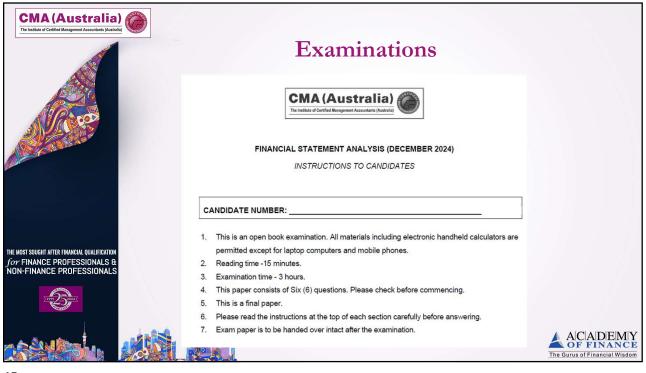

| 9.55 am                                                |
| THE MOST SOUGHT AFTER FINANCIAL QUALIFICATION<br>for FINANCE PROFESSIONALS &<br>NON-FINANCE PROFESSIONALS | Questions and answers                      | 10.25 am                                               |
|                                                                                                           | Snacks Break                               | 10.30 am                                               |
|                                                                                                           |                                            | ACADEMY<br>of FINANCE<br>The Gurus of Financial Wisdom |