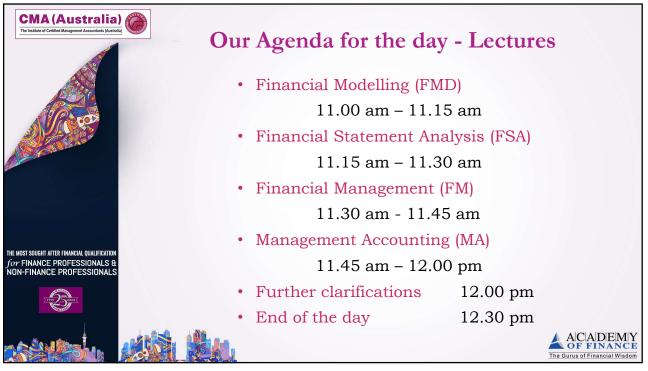

| Self-introduction of participants          | 9.55 am                                                |
| THE MOST SOUGHT AFTER FINANCIAL QUALIFICATION<br>for FINANCE PROFESSIONALS &<br>NON-FINANCE PROFESSIONALS | Questions and answers                      | 10.25 am                                               |
|                                                                                                           | Snacks Break                               | 10.30 am                                               |
|                                                                                                           |                                            | ACADEMY<br>of FINANCE<br>The Gurus of Financial Wisdom |