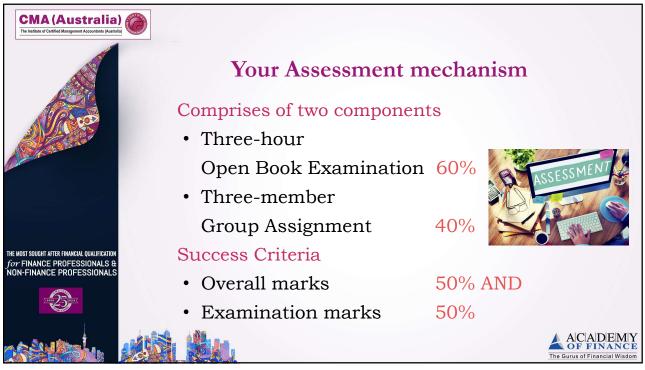

ipants          | 9.55 am                                                |
| THE MOST SOUGHT AFTER FINANCIAL QUALIFICATION<br>for FINANCE PROFESSIONALS &<br>NON-FINANCE PROFESSIONALS | Questions and answers                      | 10.25 am                                               |
|                                                                                                           | Snacks Break                               | 10.30 am                                               |
|                                                                                                           |                                            | ACADEMY<br>of FINANCE<br>The Gurus of Financial Wisdom |