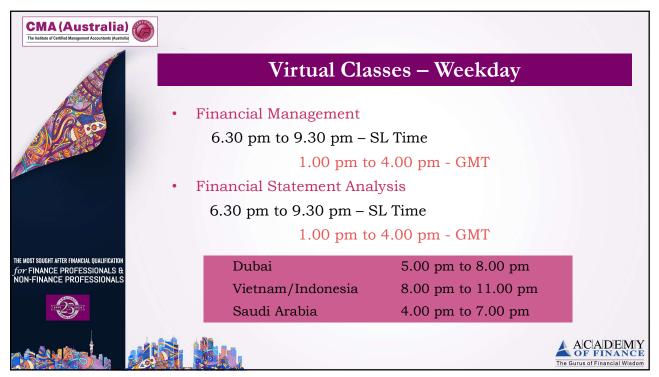

f participants          | 9.55 am                                                |
| THE MOST SOUGHT AFTER FINANCIAL QUALIFICATION<br>for FINANCE PROFESSIONALS &<br>NON-FINANCE PROFESSIONALS | Questions and answers                      | 10.25 am                                               |
|                                                                                                           | Snacks Break                               | 10.30 am                                               |
|                                                                                                           |                                            | ACADEMY<br>of FINANCE<br>The Gurus of Financial Wisdom |