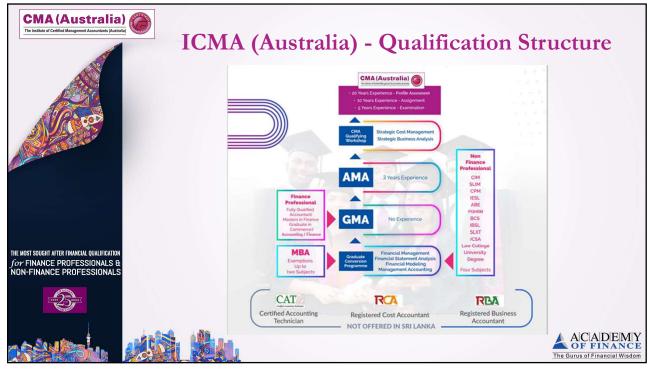

| Self-introduction of participants          | 9.55 am                                                |
| THE MOST SOUGHT AFTER FINANCIAL QUALIFICATION<br>for FINANCE PROFESSIONALS &<br>NON-FINANCE PROFESSIONALS | Questions and answers                      | 10.25 am                                               |
|                                                                                                           | Snacks Break                               | 10.30 am                                               |
|                                                                                                           |                                            | ACADEMY<br>of FINANCE<br>The Gurus of Financial Wisdom |