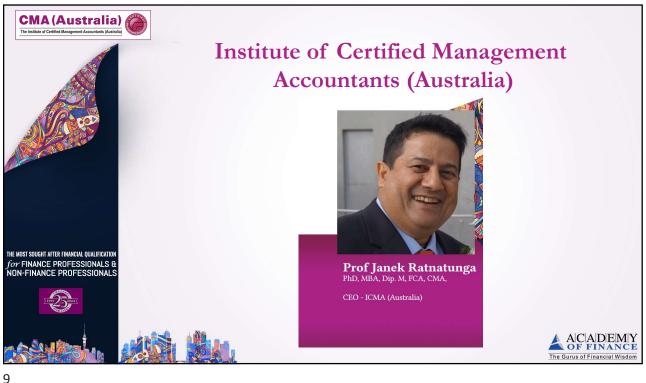

| Self-introduction of participants          | 9.55 am                                                |
| THE MOST SOUGHT AFTER FINANCIAL QUALIFICATION<br>for FINANCE PROFESSIONALS &<br>NON-FINANCE PROFESSIONALS | Questions and answers                      | 10.25 am                                               |
|                                                                                                           | Snacks Break                               | 10.30 am                                               |
|                                                                                                           |                                            | ACADEMY<br>of FINANCE<br>The Gurus of Financial Wisdom |