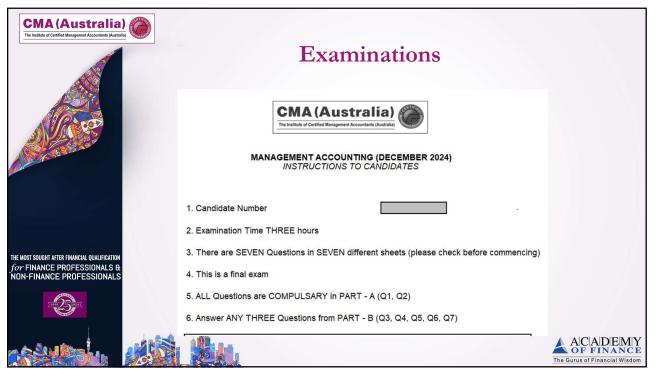

ts          | 9.55 am                                                |
| THE MOST SOUGHT AFTER FINANCIAL QUALIFICATION<br>for FINANCE PROFESSIONALS &<br>NON-FINANCE PROFESSIONALS | Questions and answers                      | 10.25 am                                               |
|                                                                                                           | Snacks Break                               | 10.30 am                                               |
|                                                                                                           |                                            | ACADEMY<br>of FINANCE<br>The Gurus of Financial Wisdom |