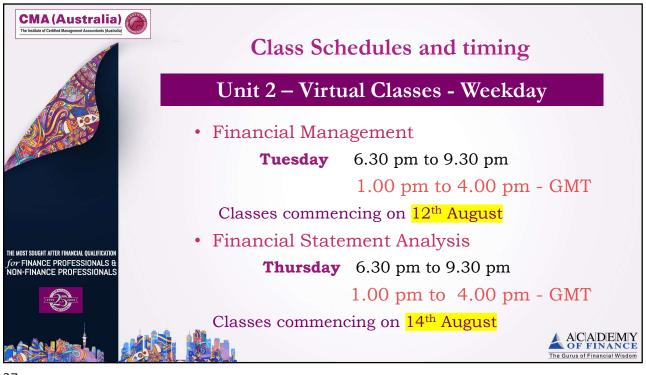

of participants          | 9.55 am                                                |
| THE MOST SOUGHT AFTER FINANCIAL QUALIFICATION<br>for FINANCE PROFESSIONALS &<br>NON-FINANCE PROFESSIONALS | Questions and answers                      | 10.25 am                                               |
|                                                                                                           | Snacks Break                               | 10.30 am                                               |
|                                                                                                           |                                            | ACADEMY<br>of FINANCE<br>The Gurus of Financial Wisdom |