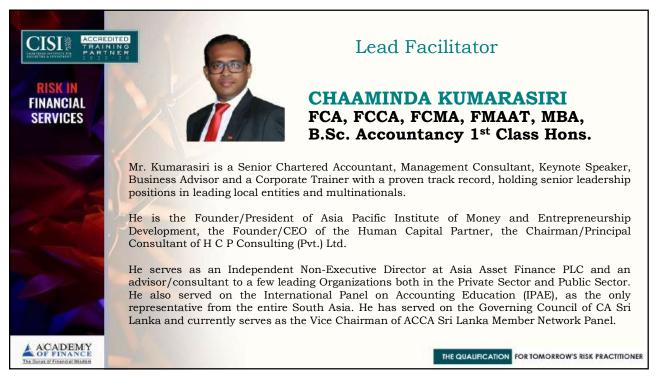

## Lead Facilitator

## **CHAAMINDA KUMARASIRI** FCA, FCCA, FCMA, FMAAT, MBA, B.Sc. Accountancy 1<sup>st</sup> Class Hons.

He is a Fellow member of The Institute of Chartered Accountants of Sri Lanka, The Association of Chartered Certified Accountants – UK, The Association of Accounting Technician of Sri Lanka and The Institute of Certified Management Accountants of Sri Lanka. He has obtained a B.Sc. Accountancy (Special) degree with a First Class honors from the University of Sri Jayewardenepura and holds an MBA in Finance from the University of Colombo.

He has been bestowed with ACCA National Advocate of the Year Award - 2022 for his exceptional commitment and dedication to promote the accountancy profession and its values.

As a leading Corporate Trainer he has inspired over 500,000 individuals both in Sri Lanka and overseas.