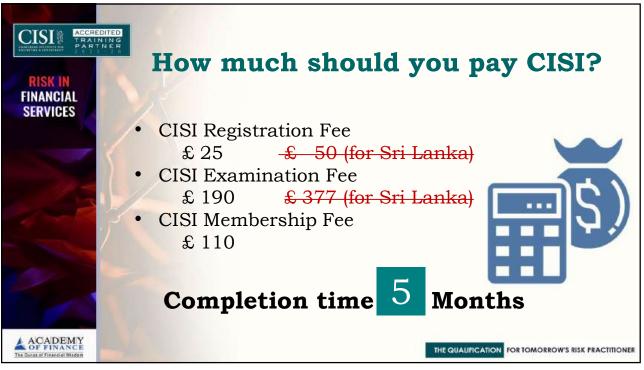

Class Hons.

He is a Fellow member of The Institute of Chartered Accountants of Sri Lanka, The Association of Chartered Certified Accountants – UK, The Association of Accounting Technician of Sri Lanka and The Institute of Certified Management Accountants of Sri Lanka. He has obtained a B.Sc. Accountancy (Special) degree with a First Class honors from the University of Sri Jayewardenepura and holds an MBA in Finance from the University of Colombo.

He has been bestowed with ACCA National Advocate of the Year Award - 2022 for his exceptional commitment and dedication to promote the accountancy profession and its values.

As a leading Corporate Trainer he has inspired over 500,000 individuals both in Sri Lanka and overseas.

THE QUALIFICATION FOR TOMORROW'S RISK PRACTITIONER