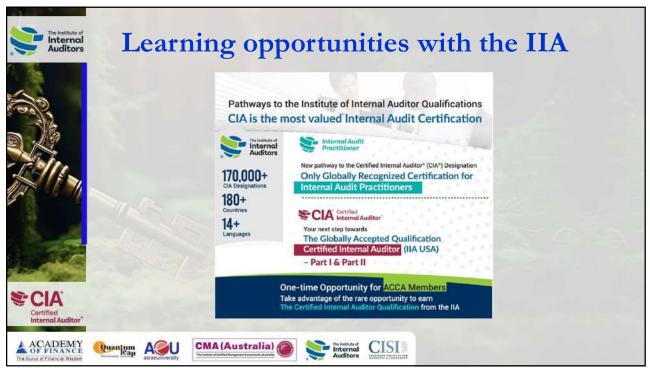

| The Institute of<br>Internal<br>Auditors | The IIA Fee Structure |                         |                   |
|------------------------------------------|-----------------------|-------------------------|-------------------|
| 2                                        | IA Practitioner       | Members                 | Non-Members       |
| )ka                                      | • Sri Lanka Member    | Rs 14,000               |                   |
| Sin.                                     | Application Fee       | US\$ 75                 | US <b>\$</b> 150  |
|                                          | Examination Fee       | US\$ 150                | US <b>\$ 25</b> 0 |
|                                          | ACC