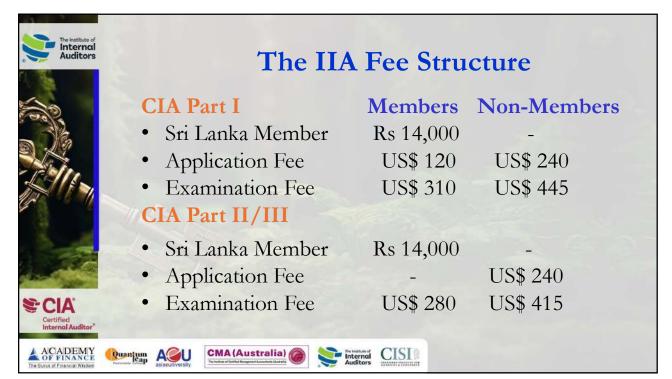

| The Institute of<br>Internal<br>Auditors | The IIA Fee Structure |                         |                   |
|------------------------------------------|-----------------------|-------------------------|-------------------|
| 2                                        | IA Practitioner       | Members                 | Non-Members       |
| )ka                                      | • Sri Lanka Member    | Rs 14,000               |                   |
| Sin.                                     | Application Fee       | US\$ 75                 | US <b>\$</b> 150  |
|                                          | Examination Fee       | US\$ 150                | US <b>\$ 25</b> 0 |
|                                          | ACCA Challenge Exa    | m                       |                   |
|                                          | • Sri Lanka Member    | Rs 14,000               | -                 |
|                                          | • Examination Fee     | US\$ 1,255              | US\$ 1,625        |
| CIA*<br>Certified<br>Internal Auditor*   |                       |                         |                   |
| ACADEMY<br>OF FINANCE                    | CMA (Australia)       | ternal<br>uditors CISIC |                   |