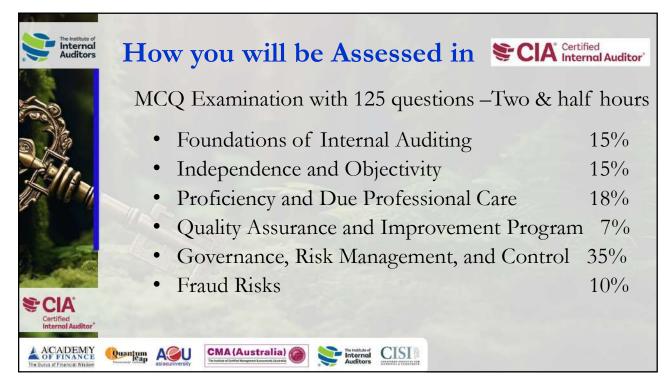

| The Institute of<br>Internal<br>Auditors | The IIA Fee Structure |                         |                   |
|------------------------------------------|-----------------------|-------------------------|-------------------|
| 2                                        | IA Practitioner       | Members                 | Non-Members       |
| )ka                                      | • Sri Lanka Member    | Rs 14,000               |                   |
| Sin.                                     | Application Fee       | US\$ 75                 | US <b>\$</b> 150  |
|                                          | Examination Fee       | US\$ 150                | US <b>\$ 25</b> 0 |
|                                          | ACCA Challenge Exa    | m                       |                   |
|                                          | • Sri Lanka Member    | Rs 14,000               | -                 |
|                                          | • Examination Fee     | US\$ 1,255              | US\$ 1,625        |
| CIA*<br>Certified<br>Internal Auditor*   |                       |                         |                   |
| ACADEMY<br>OF FINANCE                    | CMA (Australia)       | ternal<br>uditors CISIC |                   |