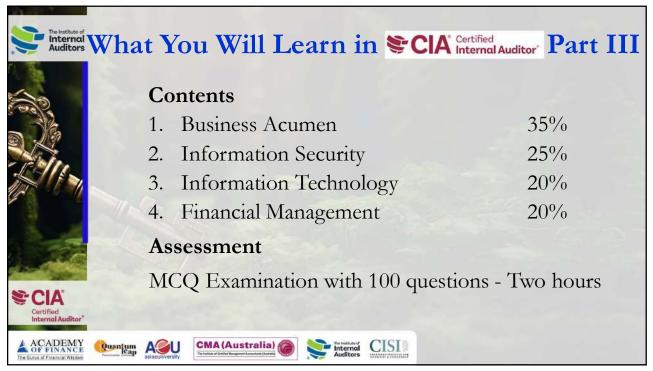

| The Institute of<br>Internal<br>Auditors | The IIA Fee Structure |                         |                   |
|------------------------------------------|-----------------------|-------------------------|-------------------|
| 2                                        | IA Practitioner       | Members                 | Non-Members       |
| )ka                                      | • Sri Lanka Member    | Rs 14,000               |                   |
| Sin.                                     | Application Fee       | US\$ 75                 | US <b>\$</b> 150  |
|                                          | Examination Fee       | US\$ 150                | US <b>\$ 25</b> 0 |
|                                          | ACCA Challenge Exa    | m