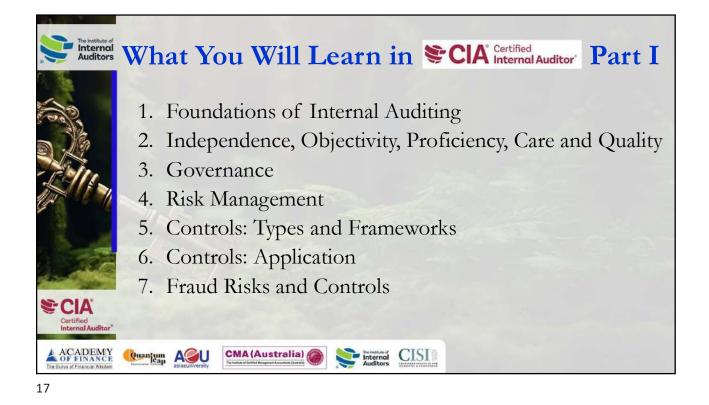

| The Institute of<br>Internal<br>Auditors | The IIA Fee Structure |                         |                   |
|------------------------------------------|-----------------------|-------------------------|-------------------|
| 2                                        | IA Practitioner       | Members                 | Non-Members       |
| )ka                                      | • Sri Lanka Member    | Rs 14,000               |                   |
| Sin.                                     | Application Fee       | US\$ 75                 | US <b>\$</b> 150  |
|                                          | Examination Fee       | US\$ 150                | US <b>\$ 25</b> 0 |
|                                          | ACCA Challenge Exa    | m                       |                   |
|                                          | • Sri Lanka Member    | Rs 14,000               | -                 |
|                                          | • Examination Fee     | US\$ 1,255              | US\$ 1,625        |
| CIA*<br>Certified<br>Internal Auditor*   |                       |                         |                   |
| ACADEMY<br>OF FINANCE                    | CMA (Australia)       | ternal<br>uditors CISIC |                   |