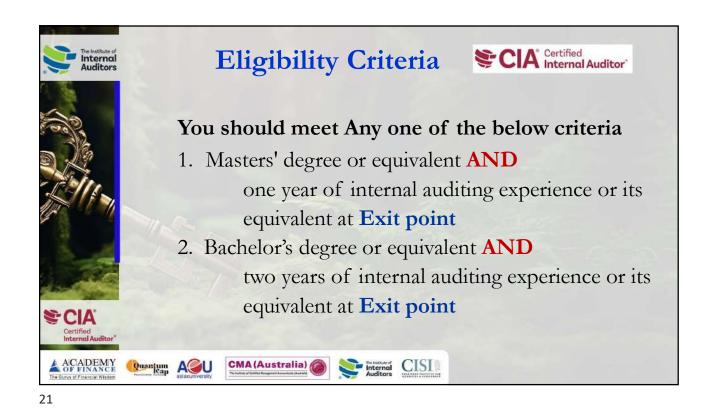

| The Institute of<br>Internal<br>Auditors | The IIA Fee Structure |                         |                   |
|------------------------------------------|-----------------------|-------------------------|-------------------|
| 2                                        | IA Practitioner       | Members                 | Non-Members       |
| )ka                                      | • Sri Lanka Member    | Rs 14,000               |                   |
| Sin.                                     | Application Fee       | US\$ 75                 | US <b>\$</b> 150  |
|                                          | Examination Fee       | US\$ 150                | US <b>\$ 25</b> 0 |
|                                          | ACCA Challenge Exa    | m