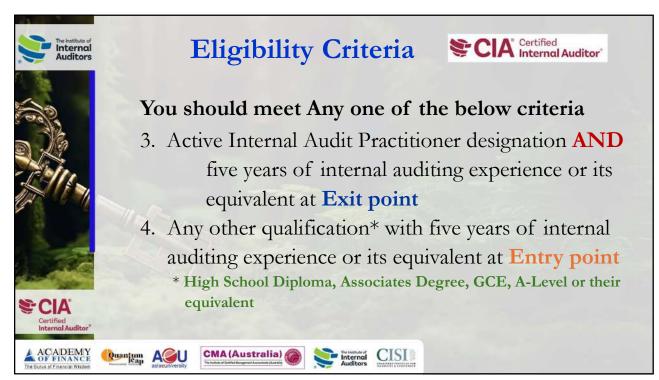

| The Institute of<br>Internal<br>Auditors | The IIA Fee Structure |                         |                   |
|------------------------------------------|-----------------------|-------------------------|-------------------|
| 2                                        | IA Practitioner       | Members                 | Non-Members       |
| )ka                                      | • Sri Lanka Member    | Rs 14,000               |                   |
| Sin.                                     | Application Fee       | US\$ 75                 | US <b>\$</b> 150  |
|                                          | Examination Fee       | US\$ 150                | US <b>\$ 25</b> 0 |
|                                          | ACCA Challenge Exa    | m