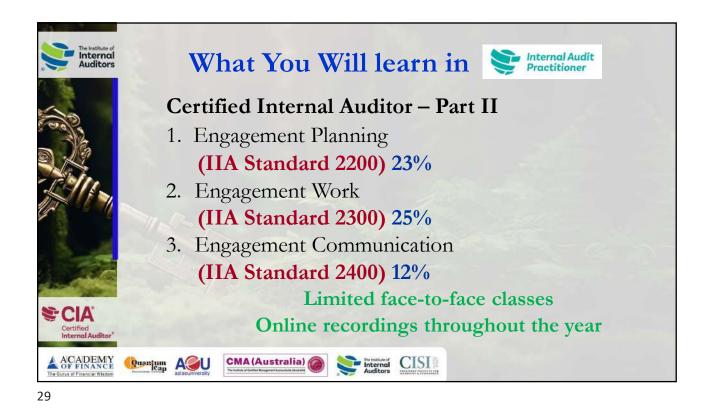

| The Institute of<br>Internal<br>Auditors | The IIA Fee Structure |                         |                   |
|------------------------------------------|-----------------------|-------------------------|-------------------|
| 2                                        | IA Practitioner       | Members                 | Non-Members       |
| )ka                                      | • Sri Lanka Member    | Rs 14,000               |                   |
| Sin.                                     | Application Fee       | US\$ 75                 | US <b>\$</b> 150  |
|                                          | Examination Fee       | US\$ 150                | US <b>\$ 25</b> 0 |
|                                          | ACCA Challenge Exa    | m                       |