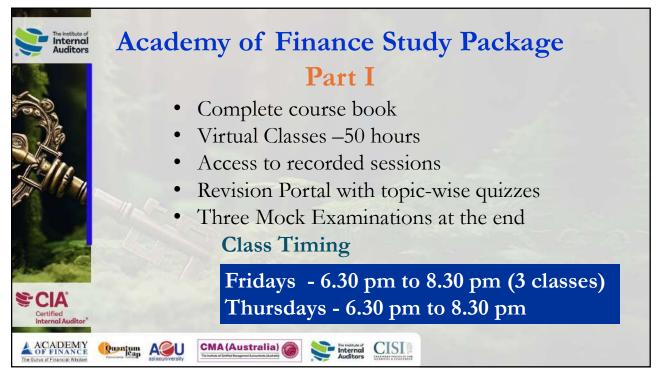

| The Institute of<br>Internal<br>Auditors | The IIA Fee Structure |                         |                   |
|------------------------------------------|-----------------------|-------------------------|-------------------|
| 2                                        | IA Practitioner       | Members                 | Non-Members       |
| )ka                                      | • Sri Lanka Member    | Rs 14,000               |                   |
| Sin.                                     | Application Fee       | US\$ 75                 | US <b>\$</b> 150  |
|                                          | Examination Fee       | US\$ 150                | US <b>\$ 25</b> 0 |
|                                          | ACCA Challenge Exa    | m                       |