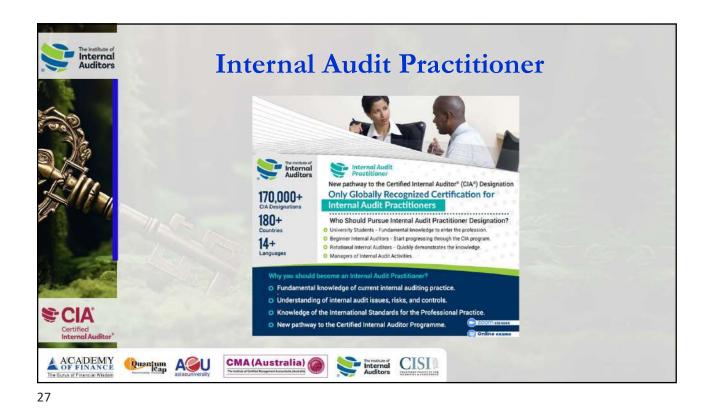

| The Institute of<br>Internal<br>Auditors | The IIA Fee Structure |                         |                   |
|------------------------------------------|-----------------------|-------------------------|-------------------|
| 2                                        | IA Practitioner       | Members                 | Non-Members       |
| )ka                                      | • Sri Lanka Member    | Rs 14,000               |                   |
| Sin.                                     | Application Fee       | US\$ 75                 | US <b>\$</b> 150  |
|                                          | Examination Fee       | US\$ 150                | US <b>\$ 25</b> 0 |
|                                          | ACCA Challenge Exa    | m                       |