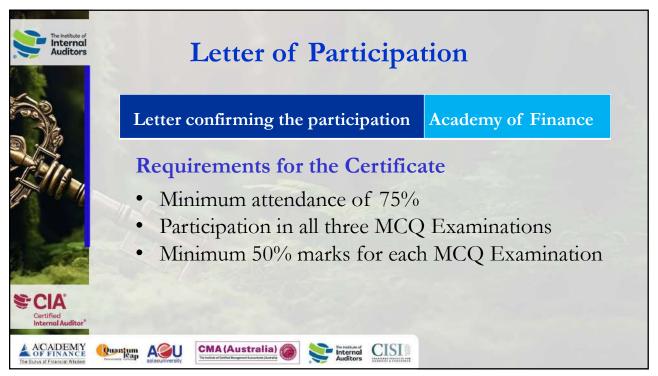

| The Institute of<br>Internal<br>Auditors | The IIA Fee Structure |                         |                   |
|------------------------------------------|-----------------------|-------------------------|-------------------|
| 2                                        | IA Practitioner       | Members                 | Non-Members       |
| )ka                                      | • Sri Lanka Member    | Rs 14,000               |                   |
| Sin.                                     | Application Fee       | US\$ 75                 | US <b>\$</b> 150  |
|                                          | Examination Fee       | US\$ 150                | US <b>\$ 25</b> 0 |
|                                          | ACCA Challenge Exa    | m                       |                   |
|                                          | • Sri Lanka Member    | Rs 14,000               | -                 |
|                                          | • Examination Fee     | US\$ 1,255              | US\$ 1,625        |
| CIA*<br>Certified<br>Internal Auditor*   |                       |                         |                   |
| ACADEMY<br>OF FINANCE                    | CMA (Australia)       | ternal<br>uditors CISIC |                   |