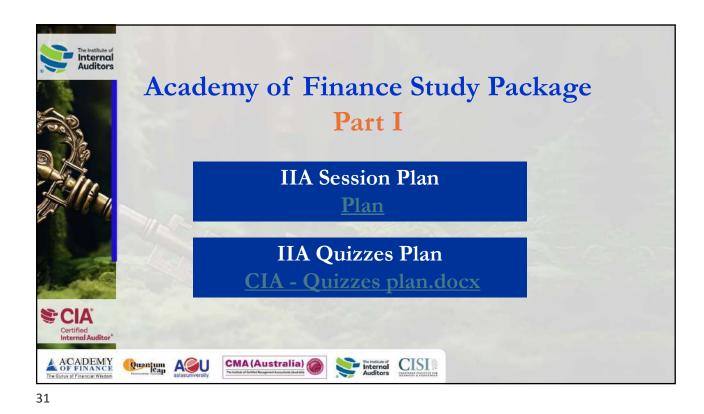

| The Institute of<br>Internal<br>Auditors | The IIA Fee Structure |                         |                   |
|------------------------------------------|-----------------------|-------------------------|-------------------|
| 2                                        | IA Practitioner       | Members                 | Non-Members       |
| )ka                                      | • Sri Lanka Member    | Rs 14,000               |                   |
| Sin.                                     | Application Fee       | US\$ 75                 | US <b>\$</b> 150  |
|                                          | Examination Fee       | US\$ 150                | US <b>\$ 25</b> 0 |
|                                          | ACCA Challenge Exa    | m                       |