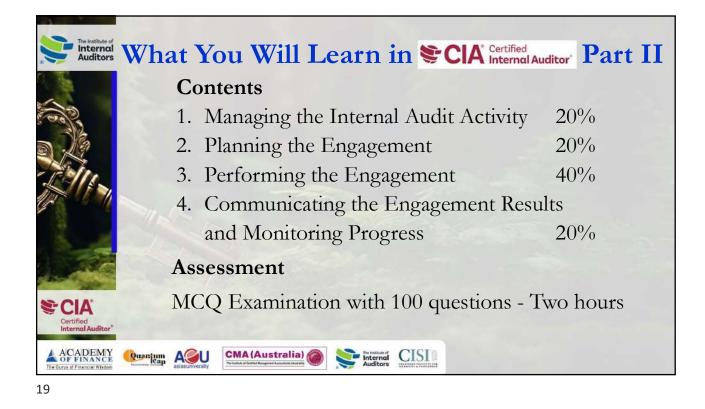

| The Institute of<br>Internal<br>Auditors | The IIA Fee Structure |                         |                   |
|------------------------------------------|-----------------------|-------------------------|-------------------|
| 2                                        | IA Practitioner       | Members                 | Non-Members       |
| )ka                                      | • Sri Lanka Member    | Rs 14,000               |                   |
| Sin.                                     | Application Fee       | US\$ 75                 | US <b>\$</b> 150  |
|                                          | Examination Fee       | US\$ 150                | US <b>\$ 25</b> 0 |
|                                          | ACCA Challenge Exa    | m