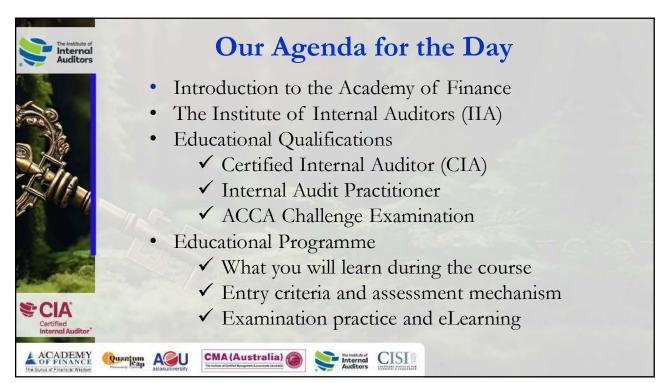

| The Institute of<br>Internal<br>Auditors | The IIA Fee Structure |                         |                   |
|------------------------------------------|-----------------------|-------------------------|-------------------|
| 2                                        | IA Practitioner       | Members                 | Non-Members       |
| )ka                                      | • Sri Lanka Member    | Rs 14,000               |                   |
| Sin.                                     | Application Fee       | US\$ 75                 | US <b>\$</b> 150  |
|                                          | Examination Fee       | US\$ 150                | US <b>\$ 25</b> 0 |
|                                          | ACCA Ch