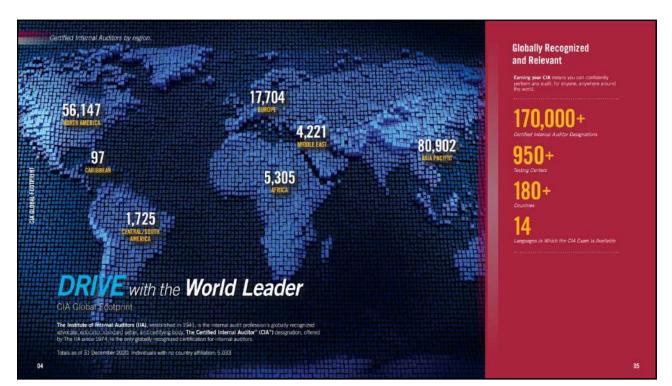

| The Institute of<br>Internal<br>Auditors | The IIA Fee Structure |                         |                   |
|------------------------------------------|-----------------------|-------------------------|-------------------|
| 2                                        | IA Practitioner       | Members                 | Non-Members       |
| )ka                                      | • Sri Lanka Member    | Rs 14,000               |                   |
| Sin.                                     | Application Fee       | US\$ 75                 | US <b>\$</b> 150  |
|                                          | Examination Fee       | US\$ 150                | US <b>\$ 25</b> 0 |
|                                          | ACCA Challenge Exa    | m                       |                   |
|                                          | • Sri Lanka Member    | Rs 14,000               | -                 |
|                                          | • Examination Fee     | US\$ 1,255              | US\$ 1,625        |
| CIA*<br>Certified<br>Internal Auditor*   |                       |                         |                   |
| ACADEMY<br>OF FINANCE                    | CMA (Australia)       | ternal<br>uditors CISIC |                   |