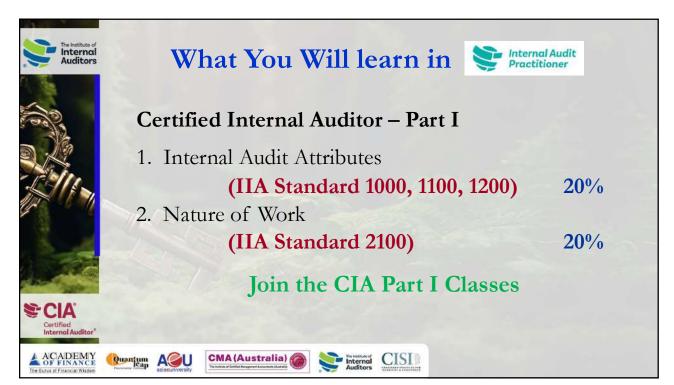

| The Institute of<br>Internal<br>Auditors | The IIA Fee Structure |                         |                   |
|------------------------------------------|-----------------------|-------------------------|-------------------|
| 2                                        | IA Practitioner       | Members                 | Non-Members       |
| )ka                                      | • Sri Lanka Member    | Rs 14,000               |                   |
| Sin.                                     | Application Fee       | US\$ 75                 | US <b>\$</b> 150  |
|                                          | Examination Fee       | US\$ 150                | US <b>\$ 25</b> 0 |
|                                          | ACCA Challenge Exa    | m                       |