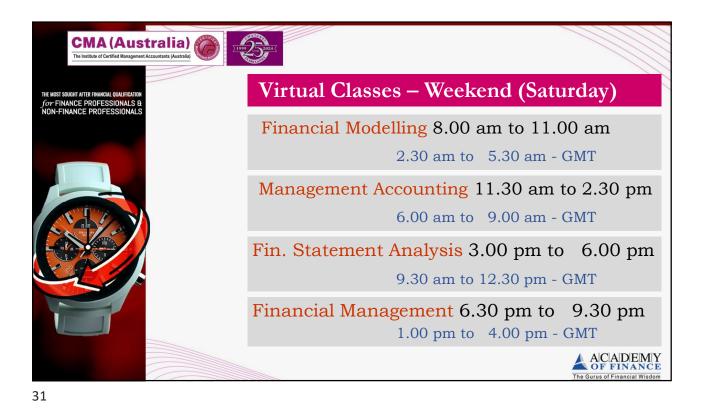

#### Unit 1 - Virtual Classes - Weekend

Financial Modelling

Saturday 8.00 am to 11.00 am – SL Time

2.30 am to 5.30 am - GMT

Management Accounting

Saturday 11.30 am to 2.30 pm

6.00 am to 9.00 am - GMT

Classes commencing on 10th August

### Virtual Classes – Weekend (Saturday)

• Financial Modelling & Management Accounting

8.00 am to 2.30 pm – SL Time

2.30 am to 9.00 am - GMT

Dubai

6.30 am to 1.00 pm

Vietnam/Indonesia 9.30 am to 4.00 pm

Saudi Arabia 5.30 am to 12.00 pm

### Unit 2 – Virtual Classes - Weekend

• Financial Statement Analysis

Saturday 3.00 pm to 6.00 pm

9.30 am to 12.30 pm - GMT

• Financial Management

Saturday 6.30 pm to 9.30 pm

1.00 pm to 4.00 pm - GMT

Classes commencing on 10th August

## Virtual Classes – Weekend (Saturday)

• Financial Statement Analysis & Financial Management

3.00 pm to 9.30 pm – SL Time

9.30 am to 4.00 pm - GMT

Dubai

1.30 am to 8.00 pm

Vietnam/Indonesia 4.30 pm to 11.00 pm