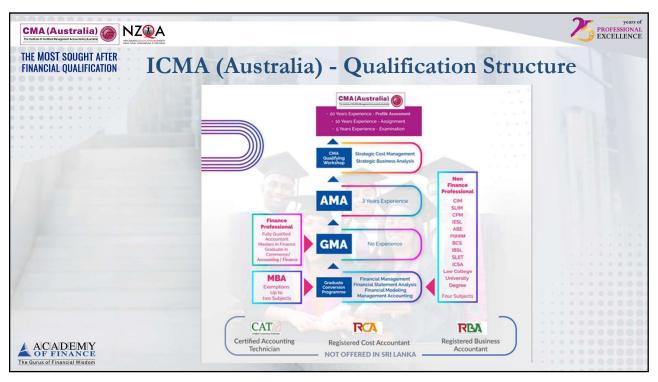

Introducing the Academy of Finance team   | 9.35 am               |
|                                               | Self-introduction of participants         | 9.40 am               |
|                                               | E-learning system                         | 10.10 am              |
| 1                                             | Your next step to join the programme      | 10.15 am              |
|                                               | Questions and answers                     | 10.25 am              |
|                                               | Snacks break                              | 10.30 am              |
| ACADEMY<br>OF FINANCE                         |                                           |                       |











/





S