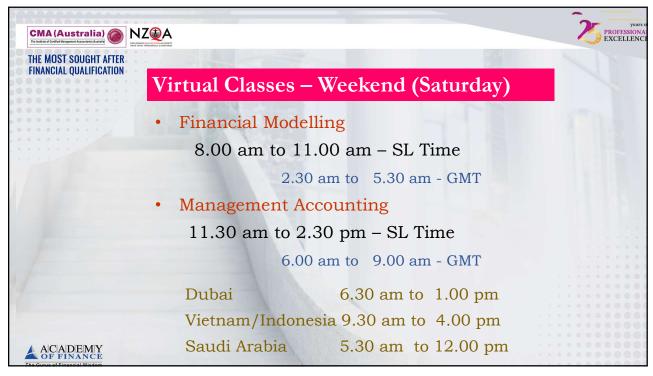

am   | 9.35 am               |
|                                               | Self-introduction of participants         | 9.40 am               |
|                                               | E-learning system                         | 10.10 am              |
| 1                                             | Your next step to join the programme      | 10.15 am              |
|                                               | Questions and answers                     | 10.25 am              |
|                                               | Snacks break                              | 10.30 am              |
| ACADEMY<br>OF FINANCE                         |                                           |                       |











/





S