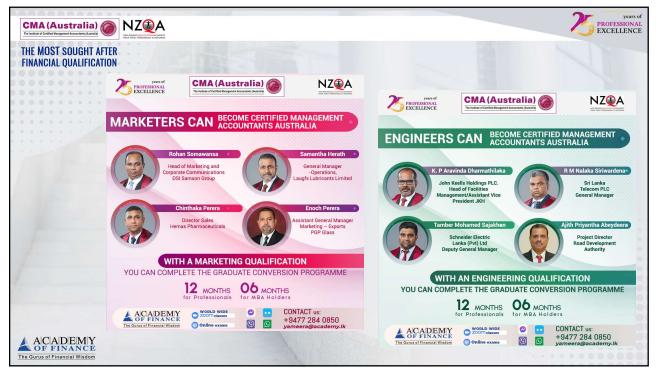

he Academy of Finance team   | 9.35 am               |
|                                               | Self-introduction of participants         | 9.40 am               |
|                                               | E-learning system                         | 10.10 am              |
| 1                                             | Your next step to join the programme      | 10.15 am              |
|                                               | Questions and answers                     | 10.25 am              |
|                                               | Snacks break                              | 10.30 am              |
| ACADEMY<br>OF FINANCE                         |                                           |                       |











/





S