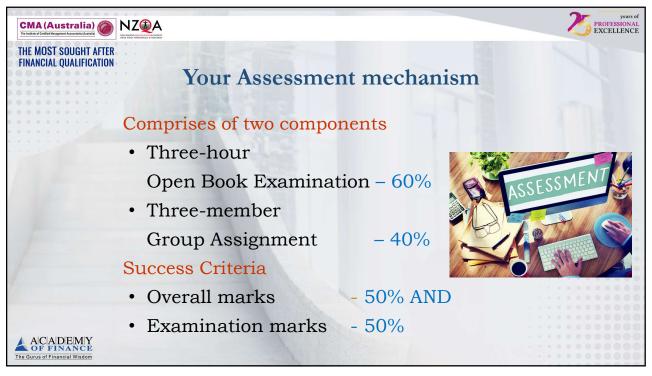

| 9.35 am               |
|                                               | Self-introduction of participants         | 9.40 am               |
|                                               | E-learning system                         | 10.10 am              |
| 1                                             | Your next step to join the programme      | 10.15 am              |
|                                               | Questions and answers                     | 10.25 am              |
|                                               | Snacks break                              | 10.30 am              |
| ACADEMY<br>OF FINANCE                         |                                           |                       |











/





S