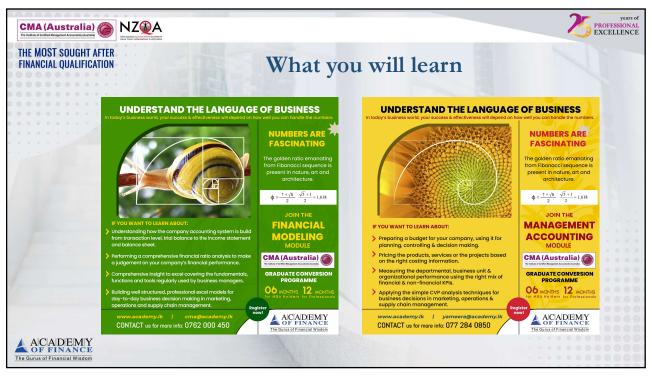

roducing the Academy of Finance team   | 9.35 am               |
|                                               | Self-introduction of participants         | 9.40 am               |
|                                               | E-learning system                         | 10.10 am              |
| 1                                             | Your next step to join the programme      | 10.15 am              |
|                                               | Questions and answers                     | 10.25 am              |
|                                               | Snacks break                              | 10.30 am              |
| ACADEMY<br>OF FINANCE                         |                                           |                       |











/





S