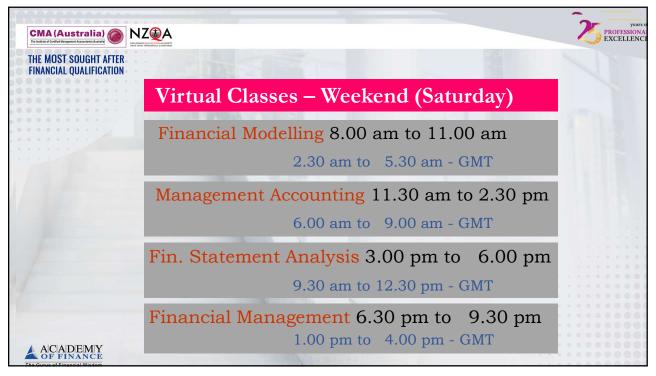

e team   | 9.35 am               |
|                                               | Self-introduction of participants         | 9.40 am               |
|                                               | E-learning system                         | 10.10 am              |
| 1                                             | Your next step to join the programme      | 10.15 am              |
|                                               | Questions and answers                     | 10.25 am              |
|                                               | Snacks break                              | 10.30 am              |
| ACADEMY<br>OF FINANCE                         |                                           |                       |











/





S