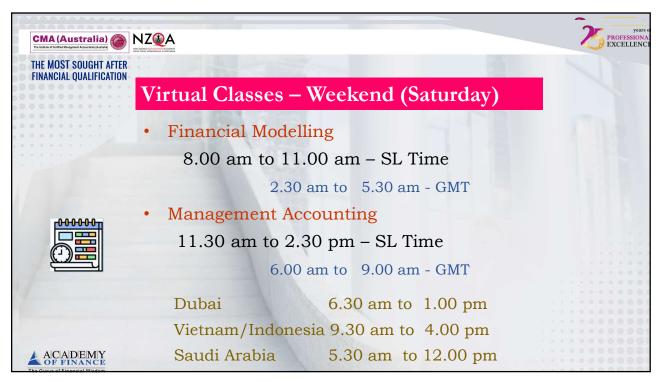

Finance team   | 9.35 am               |
|                                               | Self-introduction of participants         | 9.40 am               |
|                                               | E-learning system                         | 10.10 am              |
| 1                                             | Your next step to join the programme      | 10.15 am              |
|                                               | Questions and answers                     | 10.25 am              |
|                                               | Snacks break                              | 10.30 am              |
| ACADEMY<br>OF FINANCE                         |                                           |                       |











/





S