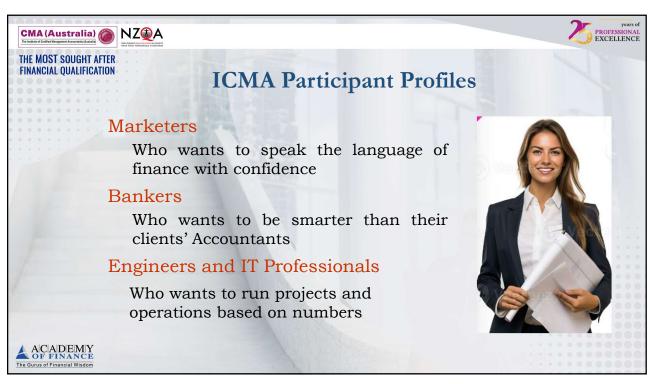

ng the Academy of Finance team   | 9.35 am               |
|                                               | Self-introduction of participants         | 9.40 am               |
|                                               | E-learning system                         | 10.10 am              |
| 1                                             | Your next step to join the programme      | 10.15 am              |
|                                               | Questions and answers                     | 10.25 am              |
|                                               | Snacks break                              | 10.30 am              |
| ACADEMY<br>OF FINANCE                         |                                           |                       |











/





S