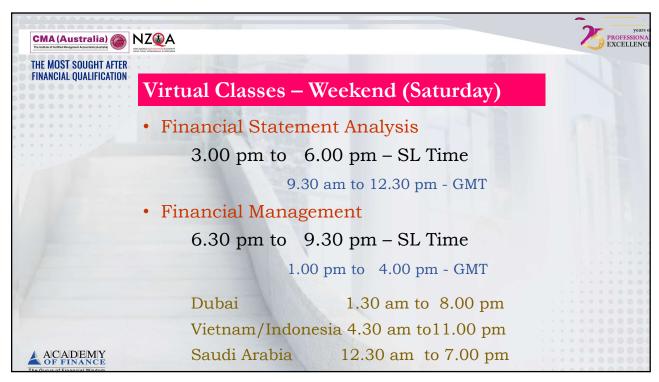

nce team   | 9.35 am               |
|                                               | Self-introduction of participants         | 9.40 am               |
|                                               | E-learning system                         | 10.10 am              |
| 1                                             | Your next step to join the programme      | 10.15 am              |
|                                               | Questions and answers                     | 10.25 am              |
|                                               | Snacks break                              | 10.30 am              |
| ACADEMY<br>OF FINANCE                         |                                           |                       |











/





S