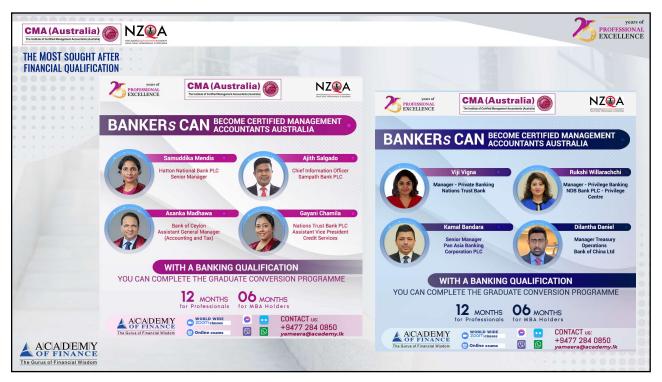

| CMA (Australia)                               | NZ <b>Q</b> A                             | PROFESSIONA EXCELLENC |
|-----------------------------------------------|-------------------------------------------|-----------------------|
| THE MOST SOUGHT AFTER FINANCIAL QUALIFICATION | Our Agenda for the day - Indu             | ction                 |
|                                               | Introduction to the institute & programme | 8.30 am               |
|                                               | Meet your lecturers                       | 8.55 am               |
|                                               | Experience sharing by members/students    | 9.15 am               |
|                                               | Introducing the Academy of Finance team   | 9.35 am               |
|                                               | Self-introduction of participants         | 9.40 am               |
|                                               | E-learning system                         | 10.10 am              |
| 1                                             | Your next step to join the programme      | 10.15 am              |
|                                               | Questions and answers                     | 10.25 am              |
|                                               | Snacks break                              | 10.30 am              |
| ACADEMY<br>OF FINANCE                         |                                           |                       |