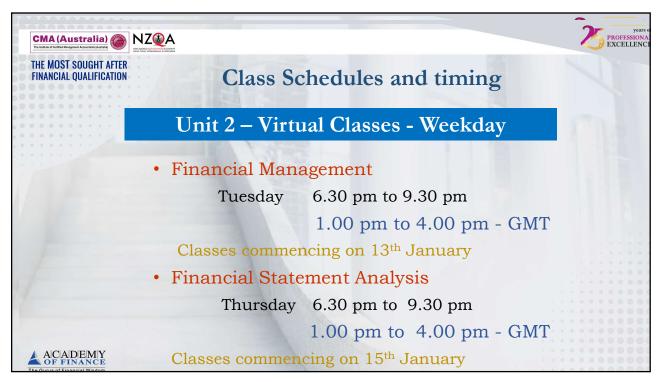

team   | 9.35 am               |
|                                               | Self-introduction of participants         | 9.40 am               |
|                                               | E-learning system                         | 10.10 am              |
| 1                                             | Your next step to join the programme      | 10.15 am              |
|                                               | Questions and answers                     | 10.25 am              |
|                                               | Snacks break                              | 10.30 am              |
| ACADEMY<br>OF FINANCE                         |                                           |                       |











/





S