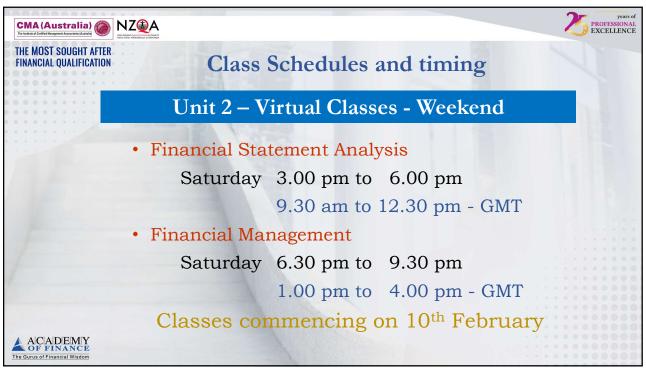

nance team   | 9.35 am               |
|                                               | Self-introduction of participants         | 9.40 am               |
|                                               | E-learning system                         | 10.10 am              |
| 1                                             | Your next step to join the programme      | 10.15 am              |
|                                               | Questions and answers                     | 10.25 am              |
|                                               | Snacks break                              | 10.30 am              |
| ACADEMY<br>OF FINANCE                         |                                           |                       |











/





S