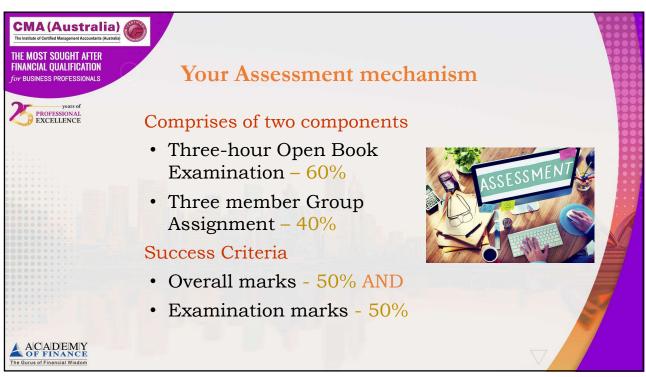

CMA (Australia) ute of Certified Management A **ENGINEERS** CAN THE MOST SOUGHT AFTER FINANCIAL QUALIFICATION BECOME CERTIFIED MANAGEMENT ACCOUNTANTS AUSTRALIA r BUSINESS PROFESSIONALS CMA (Australia) years of PROFESSIONAL EXCELLENCE THE MOST SOUGHT AFTER FINANCIAL QUALIFICATION for NON-FINANCE PROFESSIONALS **MARKETERS** CAN BECOME CERTIFIED MANAGEMENT ACCOUNTANTS AUSTRALIA YOU CAN JOIN THE GRADUATE CONVERSION PROGRAMME CMA (Australia) WITH AN ENGINEERING QUALIFICATION THE MOST SOUGHT AFTER FINANCIAL QUALIFICATION for NON-FINANCE PROFESSIONALS YOU CAN JOIN THE ADUATE CONVERSION PROGRAMM WITH A MARKETING QUALIFICATION Online exams CONTACT us : 0773 772 750 🛛 🖸 🖸 ONTACT us: 0777 41 2009 ACADEMY OF FINANCE 0 🖸 🖸 🛛 ACADEMY OF FINANCE The G cial Wisd