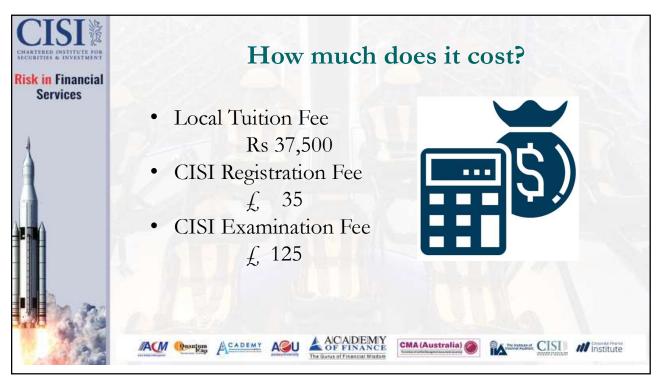

d professional body for the securities and investment profession in the UK and financial centres globally.

• Formed in 1992 by London Stock Exchange.

• CISI has a global community of 45,000 members in over 100 countries.











## What is Risk in Financial Services Qualification?

- Risk in Financial Services Qualification is a comprehensive global introduction to the major risk areas in financial services.
- It provides a sound grounding in the principles of the risk management framework, corporate governance and risk oversight.

















15



## Who Should Study?

This qualification is aimed at;

- Risk teams
- Branch management
- Corporate lawyers
- Finance officers
- Senior managers of all disciplines
- Existing and aspiring Non-executive Directors



























Academy of Finance Study Package

CIS Official Text
Virtual Classes – Minimum 50 hours
Access to Recorded Sessions
Question a Day
Mini Quizzes from the beginning
Revision Portal with Topic-wise Quizzes
Three Mock Examinations at the end

Class Timing Thursdays - 7.00 pm to 9.30 pm

CMA (Australia)

Institute

ACADEMY ASU ACADEMY OF FINANCE