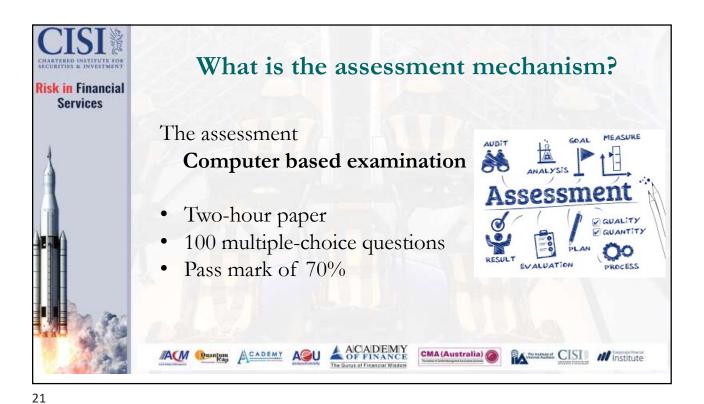

professional body for the securities and investment profession in the UK and financial centres globally.

• Formed in 1992 by London Stock Exchange.

• CISI has a global community of 45,000 members in over 100 countries.











## What is Risk in Financial Services Qualification?

- Risk in Financial Services Qualification is a comprehensive global introduction to the major risk areas in financial services.
- It provides a sound grounding in the principles of the risk management framework, corporate governance and risk oversight.

















15



## Who Should Study?

This qualification is aimed at;

- Risk teams
- Branch management
- Corporate lawyers
- Finance officers
- Senior managers of all disciplines
- Existing and aspiring Non-executive Directors



























Academy of Finance Study Package

CIS Official Text
Virtual Classes – Minimum 50 hours
Access to Recorded Sessions
Question a Day
Mini Quizzes from the beginning
Revision Portal with Topic-wise Quizzes
Three Mock Examinations at the end

Class Timing Thursdays - 7.00 pm to 9.30 pm

CMA (Australia)

Institute

ACADEMY ASU ACADEMY OF FINANCE