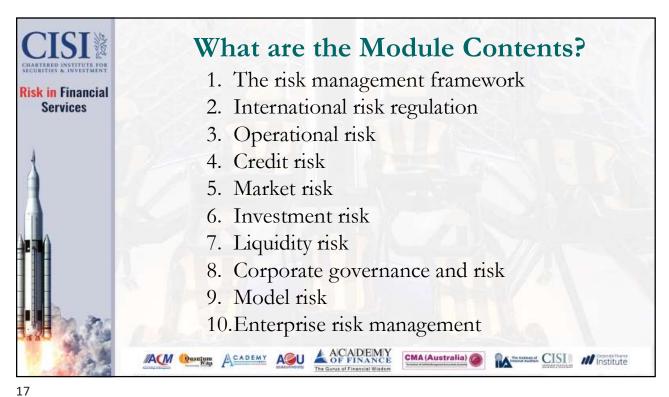

## What is Risk in Financial Services Qualification?

- Risk in Financial Services Qualification is a comprehensive global introduction to the major risk areas in financial services.
- It provides a sound grounding in the principles of the risk management framework, corporate governance and risk oversight.