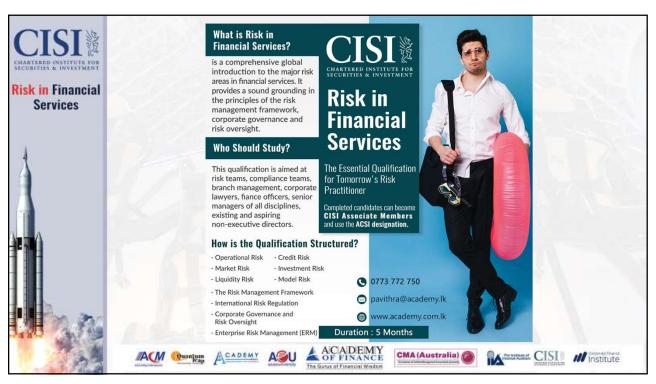

## What is Risk in Financial Services Qualification?

- Risk in Financial Services Qualification is a comprehensive global introduction to the major risk areas in financial services.
- It provides a sound grounding in the principles of the risk management framework, corporate governance and risk oversight.

## Who Should Study?

This qualification is aimed at;

- Risk teams
- Branch management
- Corporate lawyers
- Finance officers
- Senior managers of all disciplines
- Existing and aspiring Non-executive Directors